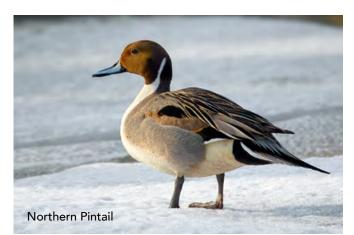

In addition to the species mentioned above, other birds that were observed for the first time in 2021 are the Ring-necked Duck, Northern Rough-winged Swallow, Fox Sparrow, Bufflehead, Bohemian Waxwing, Great Horned Owl and the Long-eared Owl.