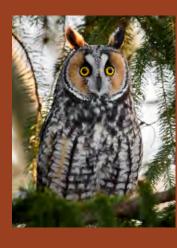

Back cover features a Long-eared Owl by photographer Justin Taus

In addition to the species mentioned above, other birds that were observed for the first time in 2021 are the Ring-necked Duck, Northern Rough-winged Swallow, Fox Sparrow, Bufflehead, Bohemian Waxwing, Great Horned Owl and the Long-eared Owl.