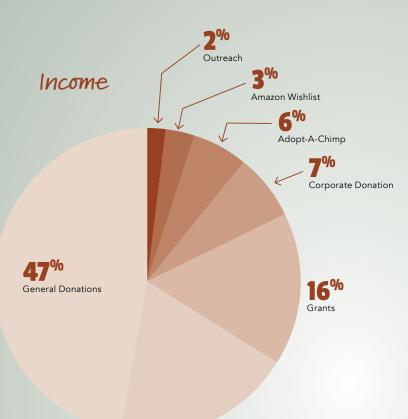

## **Income & Expenses**

—Maya Angelou

Tatu

## Fundraising Campaigns

- » Adopt-A-Chimp is a campaign where supporters can symbolically adopt a chimpanzee. This year we raised \$18,067
- » Giving Day for Apes is an annual event online fundraiser for nonhuman primate sanctuaries across the globe. We received \$7,232 at the event this year.
- » Giving Tuesday is a day of giving following American Thanksgiving shopping events, Black Friday and Cyber Monday. This year we generated \$9,700.
- » The Tea Lounge in London, Ontario held a Bernie Tea Cozy raffle which raised \$1,000
- » Other campaigns included specific requests for items:
  - » Enrichment: \$1,800
  - » The 12-Days of Chimp-mas generated many donations on our Amazon Wish-list.
  - » Fauna Lifetime Care Fund received \$1,755.

## Grants and Corporate Donations

Fauna receives grants from charitable organizations and foundations as well as individual donors. These grants go to specific project and general operating expenses. Some are cash and some are in kind. We are so grateful for these organizations which include:

- » Fitzhenery Foundation
- » Buckmaster Foundation
- » Jewish Community Foundation
- » Chantal-Berard –\$8,702
- » Charities Aid Foundation of Canada
- » Amazon Smile
- » United Way Ottawa
- » Dose Juice
- » Energir
- » L'Arche De Noe Recuperation Inc
- » Shuler Family Charitable Trust

- » The food bank Aux Sources Du Bassin De Chambly donated food multiple times during the onset of COVID.
- » Friends of Washoe/ Winley Foundation caregiver support
- » Friends of Washoe: Workplace COVID testing supplies to support onsite COVID testing of employees at Fauna.
- » Friends of Washoe:
  Online Outreach
  Technology grant to
  support online courses,
  including software
  and hardware.