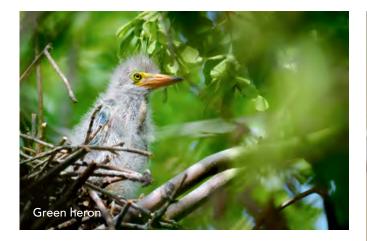

As usual, our conservancy's various habitats were particularly busy during the breeding season. We were delighted to discover Green Herons and American Black Ducks nesting at the reserve for the first time. Like in previous years, our nest boxes were predominantly occupied by Tree Swallows, and dozens of Barn Swallows nested in our barns. Several dozen Bobolink, a species listed as *threatened* by the Committee on the Status of Endangered Wildlife in Canada (COSEWIC) successfully nested in our fields once again.