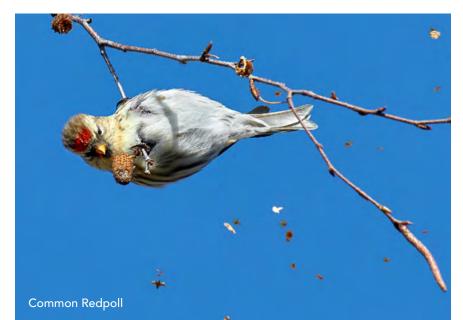

The winter months saw an irruption of certain bird species in southern Quebec. An *irruption* year occurs when food sources are limited throughout a species' habitual range, forcing them to move into other regions in large numbers to feed themselves. We were therefore able to observe White-winged Crossbills and Pine Grosbeaks for the first time, as well as large numbers of Common Redpolls, which all came to feed on various types of seeds.