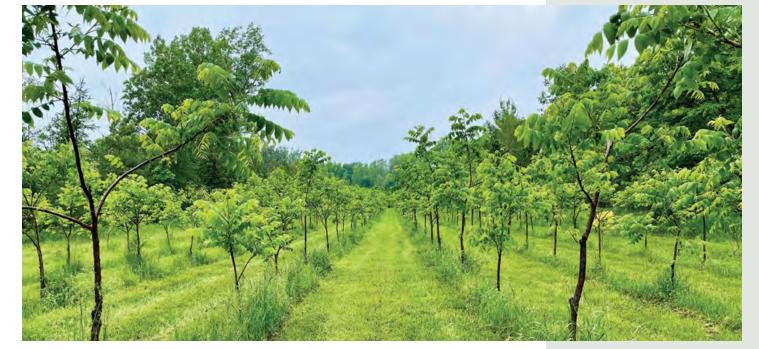

#### **Tree Program Report for 2021**

#### BY KEN MCAUSLAN

Fauna's tree program has been ongoing in a concerted way for the past 8 years and prior to that intermittently for the almost 20 years. In the past 8 years we have planted over 1,400 trees, 90% of which were grown from seed on site and we have now catalogued over 160 species of trees on Fauna land, both native and exotic. We now find we have achieved many of the goals we set out to accomplish and we have no other physical areas to develop. Our last project is this fall. We will create an arboretum in a 1 <sup>1</sup>/<sub>2</sub> acre field bordering the north side of Bellerive and randomly plant Ironwood seedlings within existing wooded areas. This fall we will see the end of our propagation and planting program. Going forward our program will revolve around maintenance of the plantings that we have created to this point which of and by itself will occupy much of my time. Henceforth we will watch nature take its course and follow the growth of these beautiful plants in the understanding that trees are never planted for ourselves but rather for the wonder and fascination of future generations.