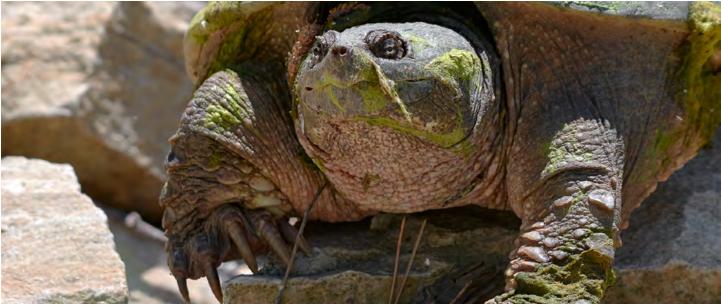

The best time to plant a tree was 20 years ago. The second best time is now."

-Chinese proverb

"The creation of a thousand forests is in one acorn."

Ralph Waldo Emerson

**Snapping Turtle** 