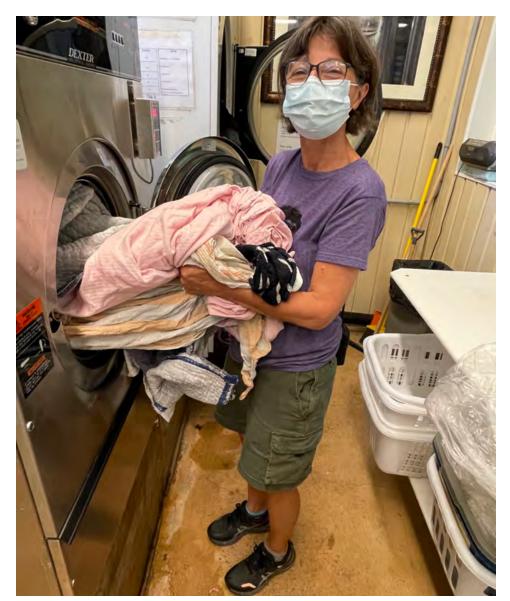

## **Covid Update**

Fauna Foundation this year has continued strict measures to ensure the chimpanzees and monkeys have remained healthy and safe from COVID exposure. Essential to this success is ensuring the chimpanzees are not exposed to the virus through caregivers. Of cases globally in which zoo-living apes and big cats have contracted COVID, it was from caregivers. We have maintained our COVID protocols which include adjustments in caregiver practices to protect the residents and staff, many obvious such as face masks, gloves, daily temperature and symptom checks, and requiring individuals in the chimphouse to be fully vaccinated. We maintain strict limits on people who come to Fauna Foundation. Our public programs have remained cancelled and our volunteer program is only open on a very limited basis and only to individuals who are fully vaccinated. This year we hosted two summer interns who also agreed to our strict COVID protocols.

Our <u>caregivers</u> are essential to maintaining the health of the chimpanzees. Not only do they need to make these COVID adjustments while at work, they also must ensure they are including safe practices such as social distancing and avoiding crowds outside of work in their personal lives. Our staff are highly dedicated and we credit much of our success to their commitment to these safe practices.